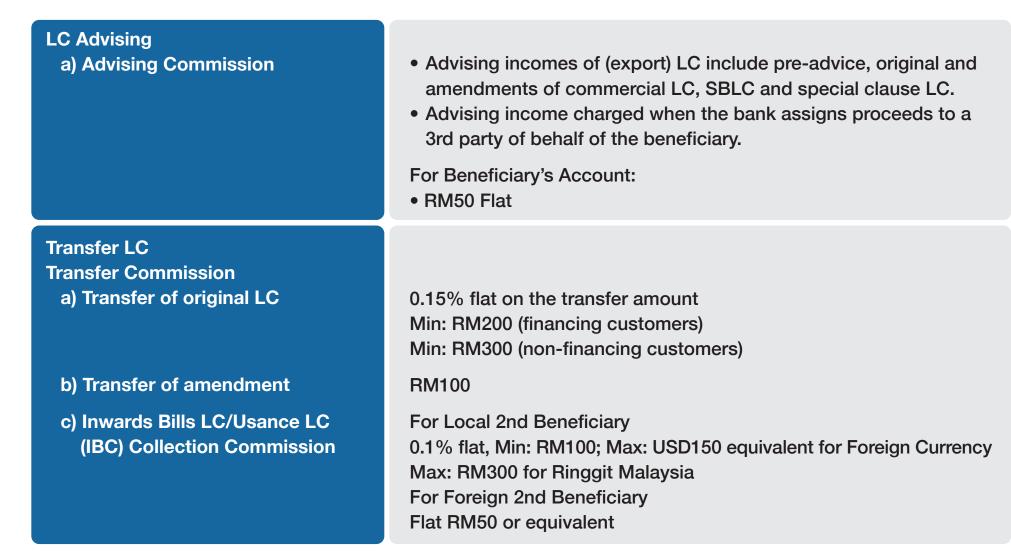

#### Conventional Banking and Credit Insurance **Trade Finance (Sale/Export)**

## Conventional Banking and Credit Insurance Trade Finance (Sale/Export)

| LC Confirmation<br>a) Confirmation Commission                  | 3% per confirmation              |
|----------------------------------------------------------------|----------------------------------|
| Outward Bills for Collection (OBC)<br>a) Collection Commission | 0.1% flat; Min: RM50; Max: RM100 |
| Checking fee for documents<br>under export LC                  | Flat: RM100                      |